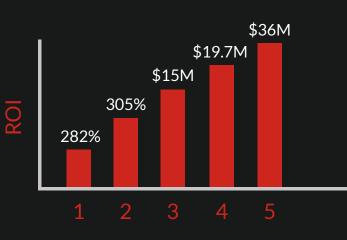

#### ROI and Client Impact -

Typical ROI is 788%

- 1. Industrial Marketing: in 2 months (4 sessions)
- 2. Marketing & Advertising Firm: in 3 years
- Global Saas Company: Increased \$15M in company value in 6 months (due to CEO performing at elite level and alignment and development of Senior Leadership Team).
- 4. Denver Health System: Increased **\$19.7M** in 12 months
- 5. Privately-held Super-regional Bank: Increased \$36M in 6 months and best financial performance year in 62-year-company history due to Enterprise Transformation Program. Also, most leaders promoted (they promote exclusively from within).