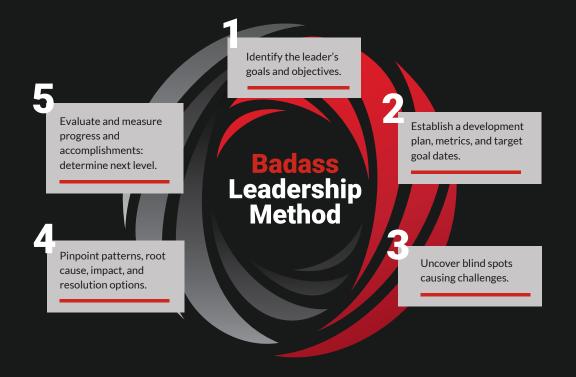

### What We Do

The graphic below is a simplistic model of how our brains work. Traditional development and coaching programs stay at the surface, the conscious level, only addressing symptoms of patterns. By working at the unconscious and subconscious levels, where behavioral patterns are formed, repeated and ultimately changed, all leaders can utilize the almost light-speed processing volume and power, which creates *infinitely faster* and exponential results.

#### **How We Do It**

Using linguistics (the science of the words used which reveal behavioral patterns) to pinpoint blind spots, then build new patterns to achieve greater results. All happens conversationally in coaching sessions, interlaced with modern, proven leadership and business strategies.